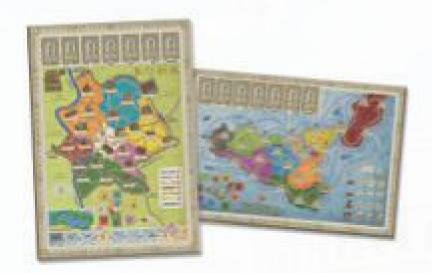

Concordia: Roma/Sicilia is an expansion for Concordia that provides a double-sided game board, and one diecut board. for two different experiences:

In the Eternal City of Rome, a new Ship track with exciting bonuses is waiting to be explored.

In the eastern part of Sicily, Mount Etna defines ancient life. If the volcano becomes active, it impacts the production and construction activities of the three province.

Stock#: RIO661

Qty: 6/case

UPC: 655132006613